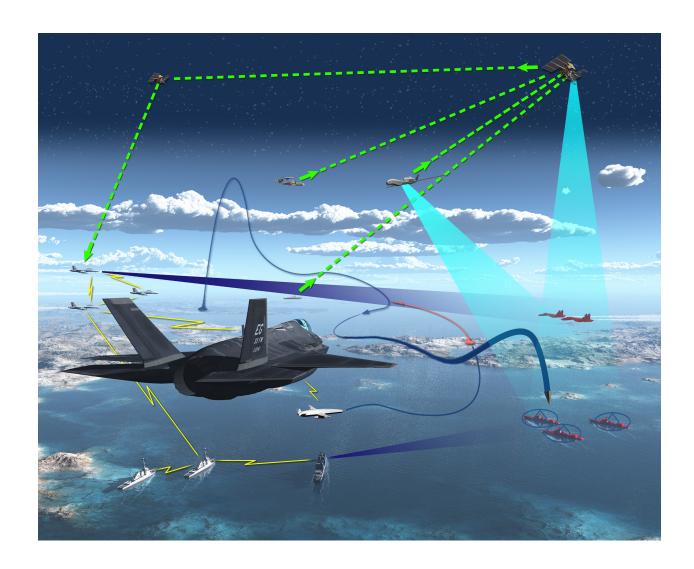

Notional mission-level view of the four APL Precision Strike Mission Area (PSMA) strategic vectors working together. Continuous Universal Targeting is illustrated as sensors observing Red targets and relaying targeting information to Blue tactical platforms. Control Red Perception is illustrated as Blue airborne and surface ship jamming platforms achieving nonkinetic effects against Red airborne and surface targets. Air Dominance is illustrated as crewed and uncrewed airborne platforms working together to maintain air supremacy. Resilient Time-Critical Strike is illustrated as Blue hypersonic weapons attacking Red land and sea targets.